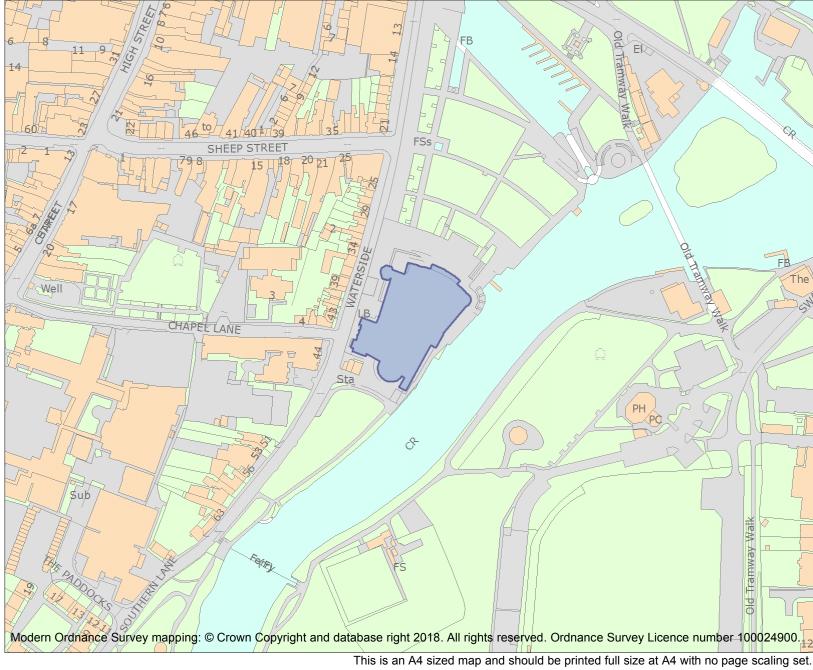

For all entries pre-dating 4 April 2011 maps and national grid references do not form part of the official record of a listed building. In such cases the map here and the national grid reference are generated from the list entry in the official record and added later to aid identification of the principal listed building or buildings.

For all list entries made on or after 4 April 2011 the map here and the national grid reference do form part of the official record. In such cases the map and the national grid reference are to aid identification of the principal listed building or buildings only and must be read in conjunction with other information in the record.

This map was delivered electronically and when printed may not be to scale and may be subject to distortions.

| List Entry NGR: | SP 20337 54730 |
|-----------------|----------------|
| Map Scale:      | 1:2500         |
| Print Date:     | 4 May 2024     |